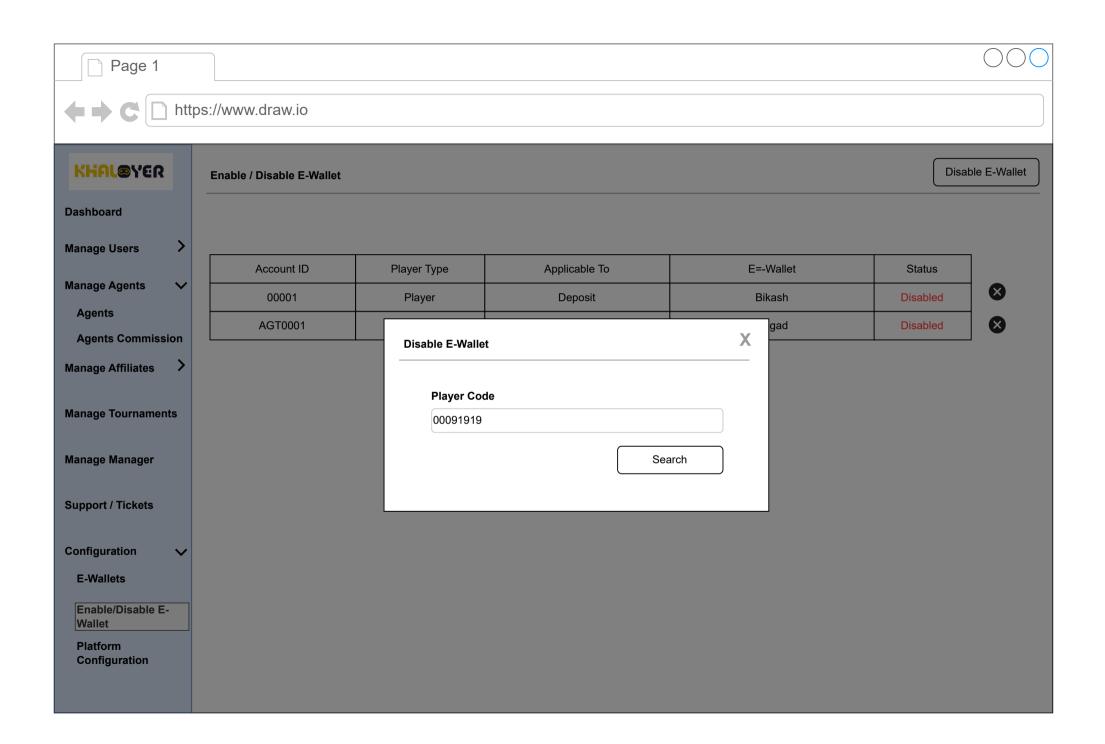

## KHAL@YER

Dashboard

Manage Users

Manage Agents

Agents

Agents Commission

Manage Affiliates

**Manage Tournaments** 

Manage Manager

Support / Tickets

Configuration