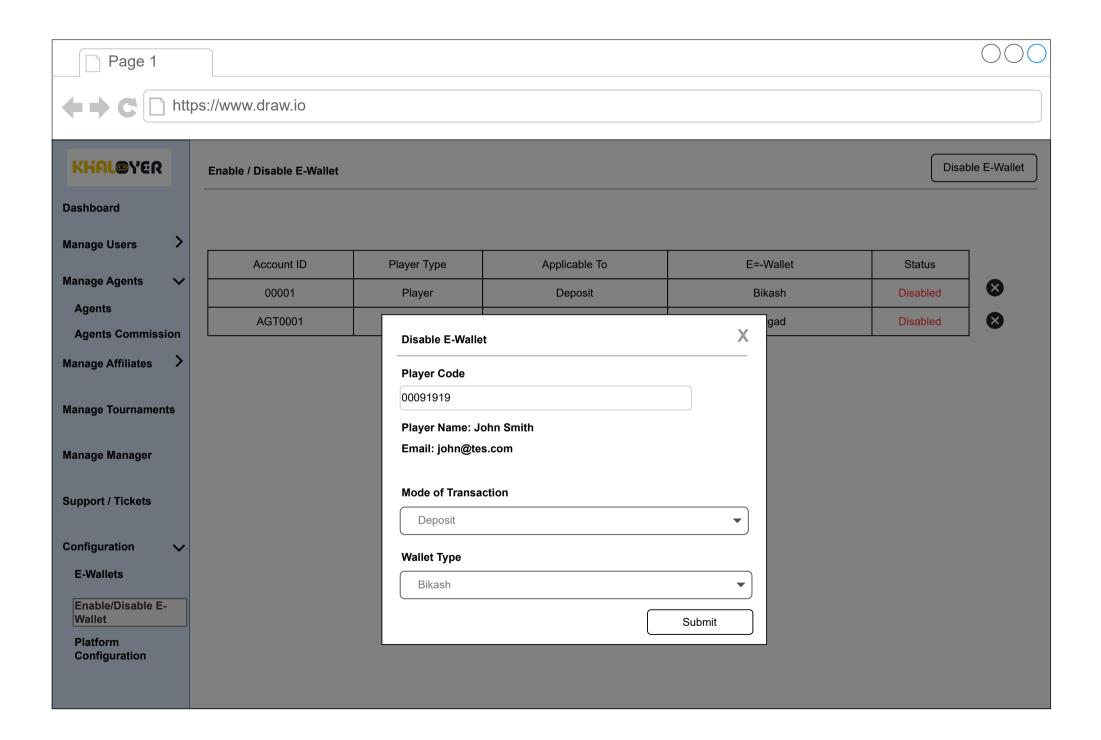

## **SUPER ADMIN**











V

## KHAL@YER

Dashboard

Manage Users

Manage Agents

Agents

Agents Commission

Manage Affiliates

**Manage Tournaments** 

Manage Manager

Support / Tickets

Configuration

## **←** Agents Commissions

Showing results of April-2025 for agent John Smith

| Date       | Commission Type | Commission % | Commission Earned | Player Name | Status   | Released Date |
|------------|-----------------|--------------|-------------------|-------------|----------|---------------|
| 10/04/2025 | Deposit         | 2%           | 800               | John Smith  | Pending  | -             |
| 08/04/2025 | Withdrawal      | 5%           | 200               | John Dick   | Released | 01/05/2025    |



















| Page 1                      | 000                                                    |  |  |  |  |  |
|-----------------------------|--------------------------------------------------------|--|--|--|--|--|
| ★ C  https://www.draw.io    |                                                        |  |  |  |  |  |
|                             |                                                        |  |  |  |  |  |
| KHAL@YER                    | Platform Configurations                                |  |  |  |  |  |
| Dashboard                   | Agents Commission ———————————————————————————————————— |  |  |  |  |  |
| Manage Users                | Commission on Deposit (%)  Platform Fee                |  |  |  |  |  |
| Manage Agents 💙             | Commission on Withdraw (%)