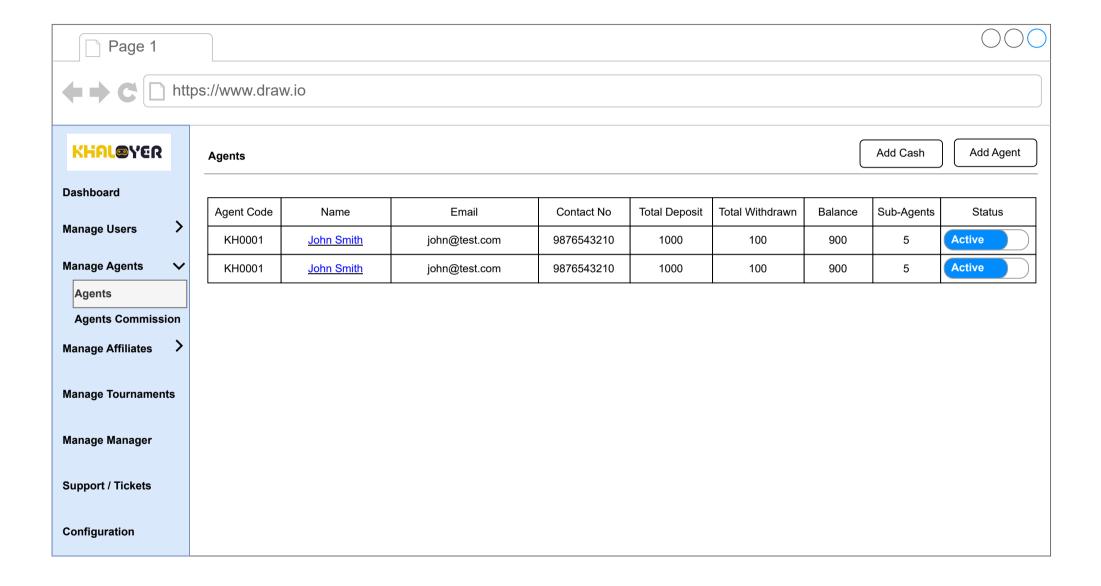

## KHAL@YER

Dashboard

Manage Users

Manage Agents

Agents

Agents Commission

Manage Affiliates

**Manage Tournaments** 