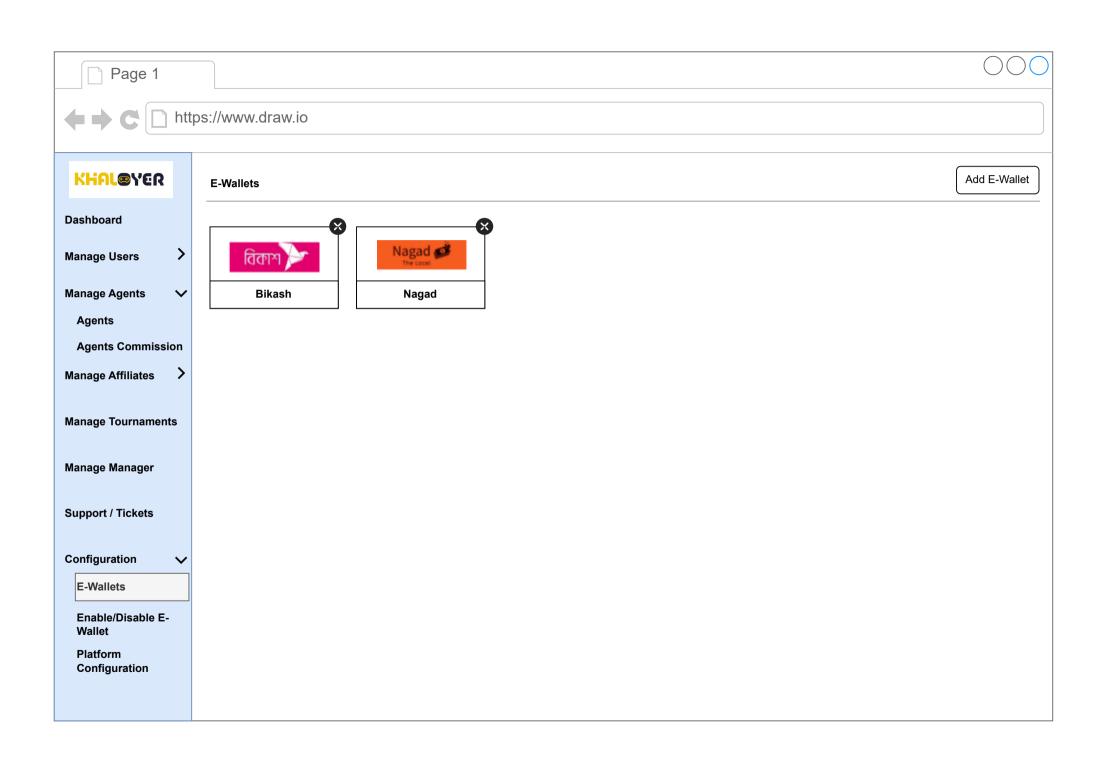

## KHAL@YER

Dashboard

Manage Users

Manage Agents

Agents

Agents Commission

Manage Affiliates

**Manage Tournaments** 

Manage Manager

Support / Tickets

Configuration