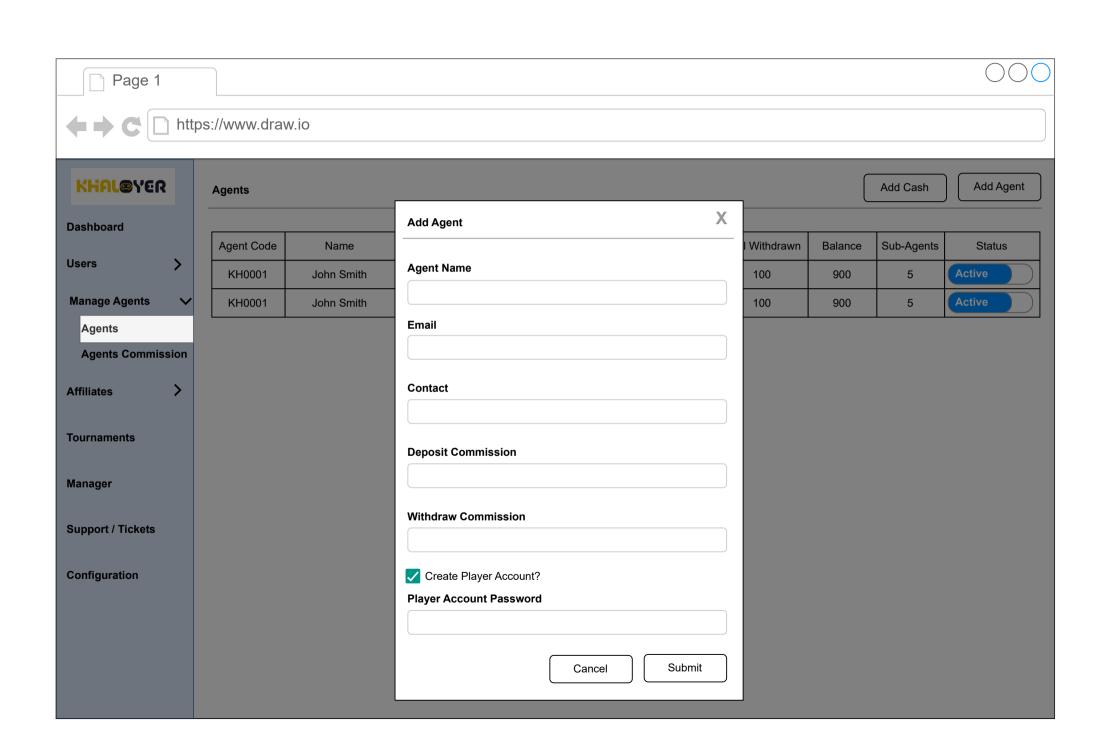

## KHAL@YER

Dashboard

Manage Users

Manage Agents

Agents

Agents Commission

Manage Affiliates

**Manage Tournaments** 