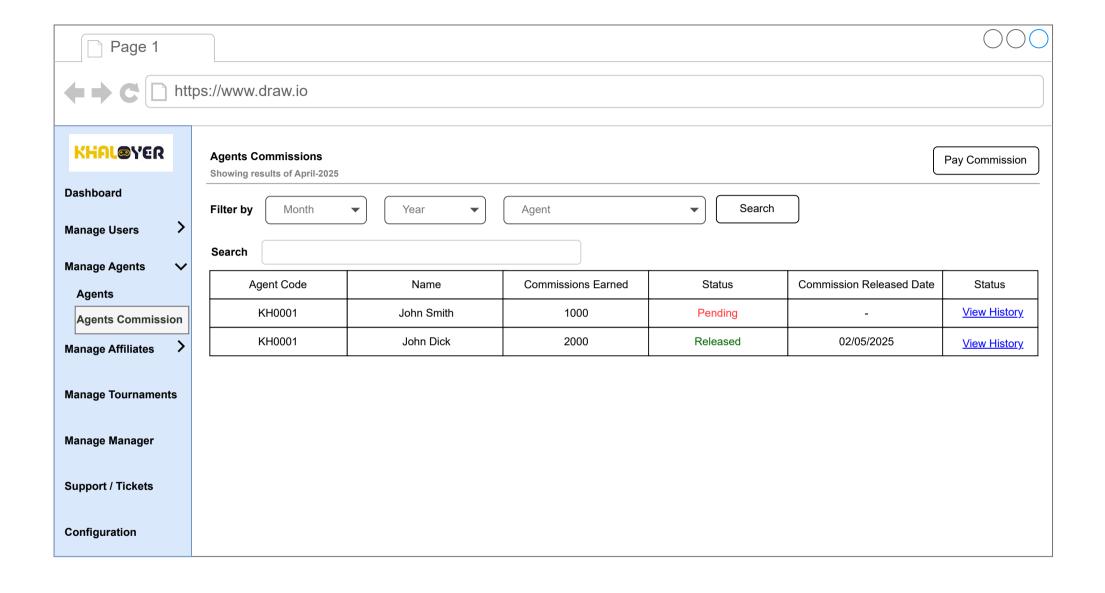

## KHAL@YER

Dashboard

Manage Users

Manage Agents

Agents

Agents Commission

Manage Affiliates

**Manage Tournaments** 

## **←** Agents Commissions

Showing results of April-2025 for agent John Smith

| Date       | Commission Type | Commission % | Commission Earned | Player Name | Status   | Released Date |
|------------|-----------------|--------------|-------------------|-------------|----------|---------------|
| 10/04/2025 | Deposit         | 2%           | 800               | John Smith  | Pending  | -             |
| 08/04/2025 | Withdrawal      | 5%           | 200               | John Dick   | Released | 01/05/2025    |