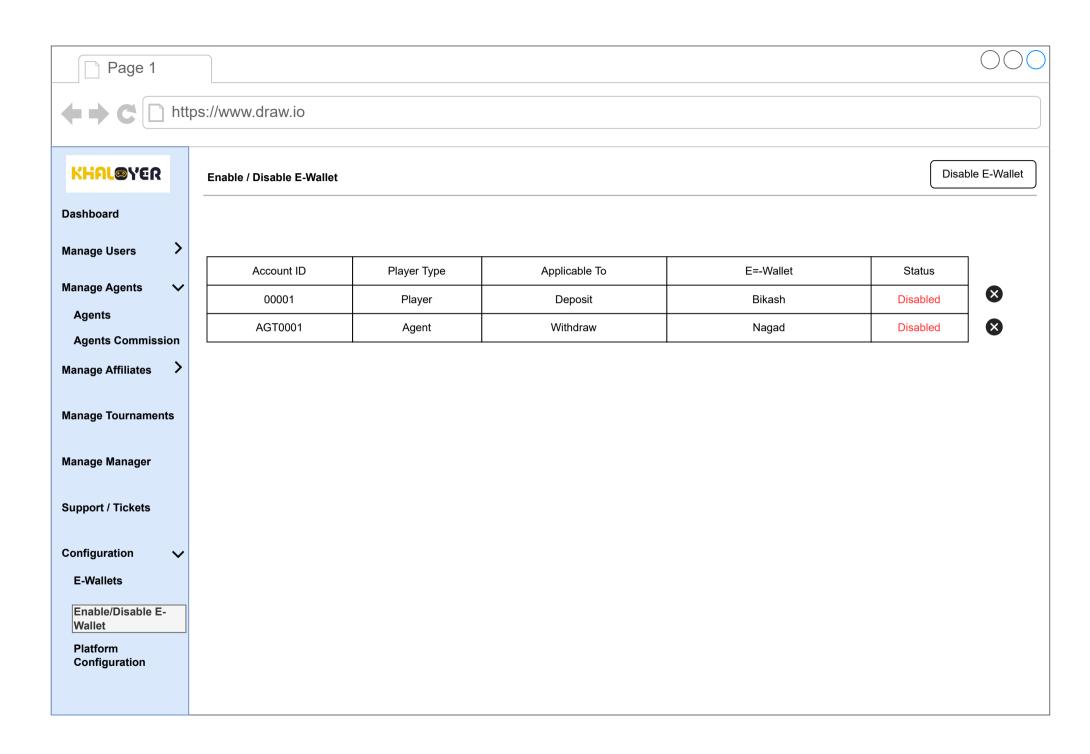

## KHAL@YER

Dashboard

Manage Users

Manage Agents

Agents

Agents Commission

Manage Affiliates

**Manage Tournaments** 

Manage Manager

Support / Tickets

Configuration