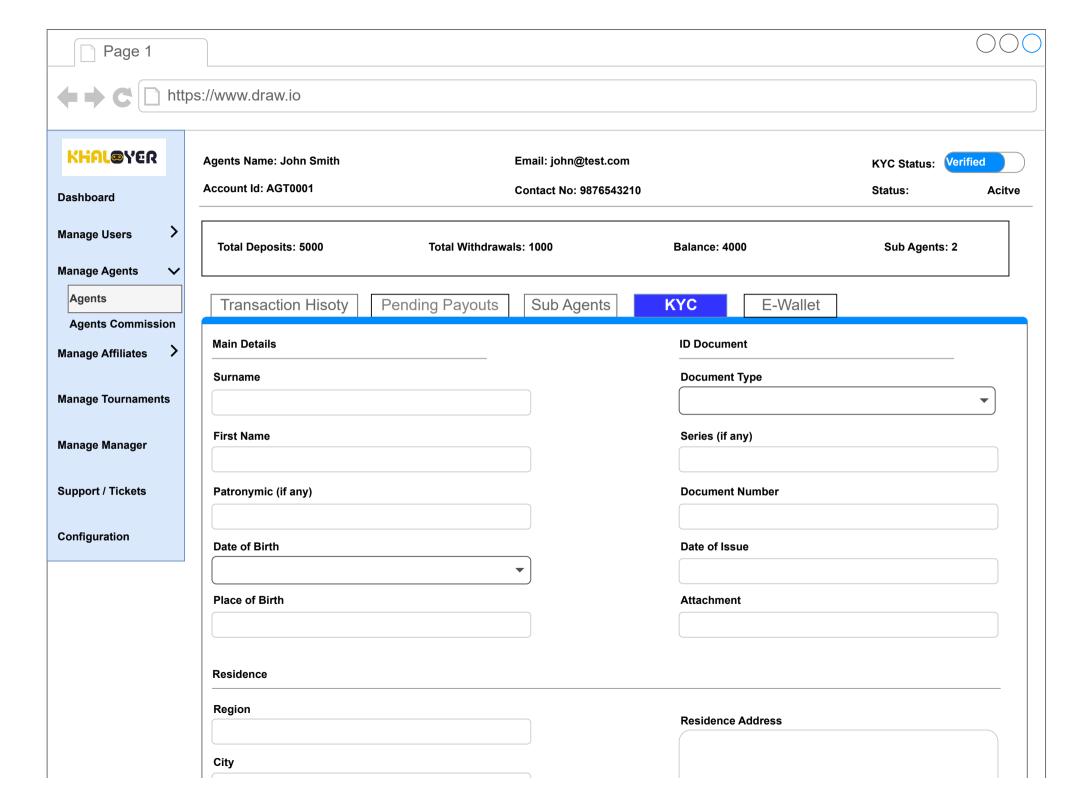

## KHAL@YER

Dashboard

Manage Users

Manage Agents

Agents

Agents Commission

Manage Affiliates

**Manage Tournaments** 