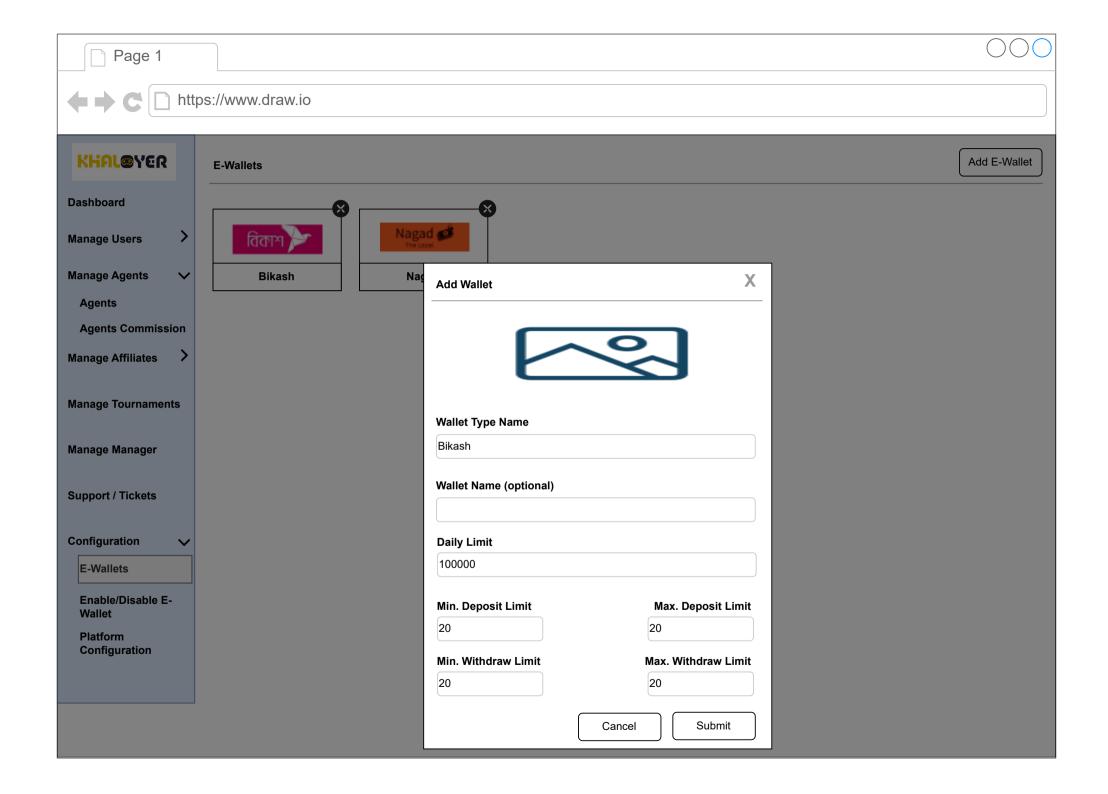

## KHAL@YER

Dashboard

Manage Users

Manage Agents

Agents

Agents Commission

Manage Affiliates

**Manage Tournaments** 

Manage Manager

Support / Tickets

Configuration