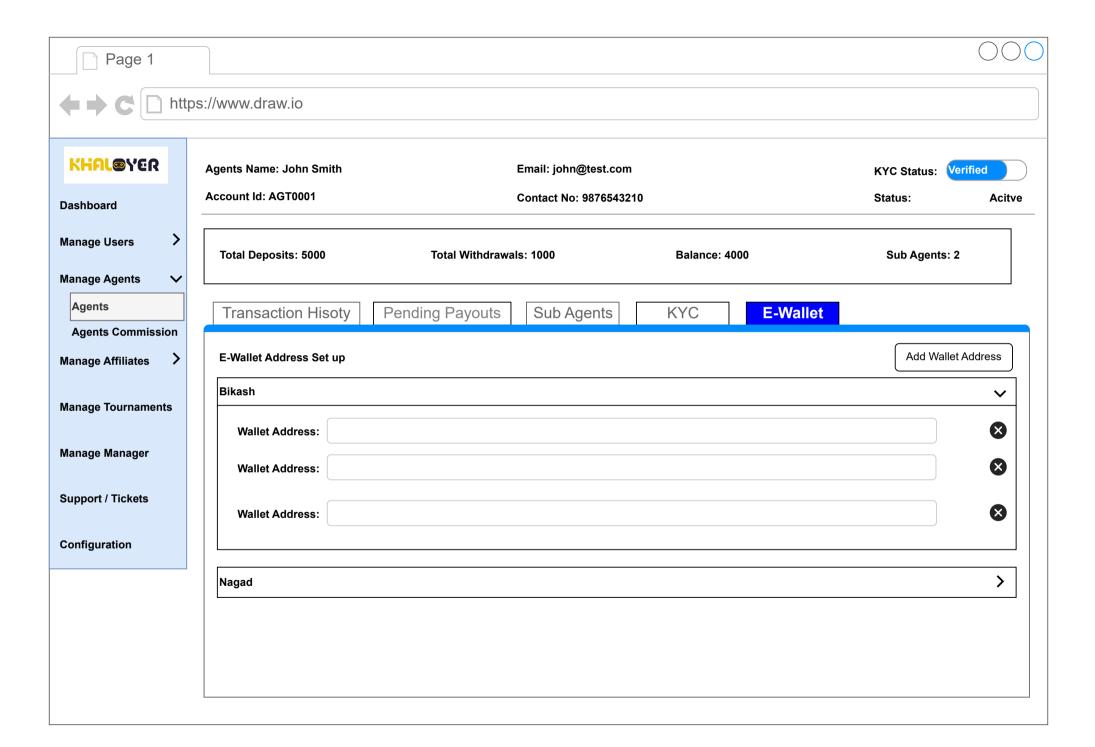

## KHAL@YER

Dashboard

Manage Users

Manage Agents

Agents

Agents Commission

Manage Affiliates

**Manage Tournaments** 