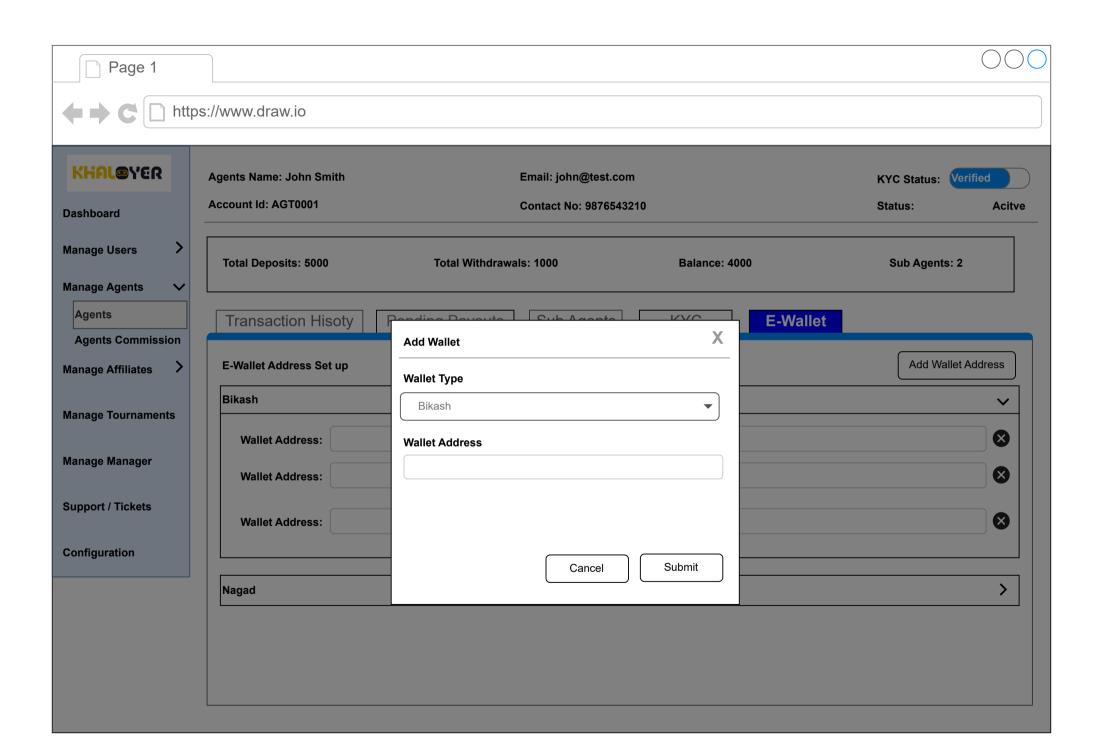

## KHAL@YER

Dashboard

Manage Users

Manage Agents

Agents

Agents Commission

Manage Affiliates

**Manage Tournaments** 